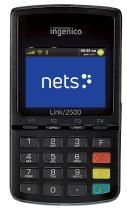

# Link/2500 Companion A handheld friend for customer service

# **Technical data:**

| PCI PTS:       | Class 5.x                               |
|----------------|-----------------------------------------|
| Contactless:   | Near-Field Communication (NFC) & Wallet |
| Display:       | 2.4" (240 x 320 pixels)                 |
| Size:          | 129 x 70 x 17 mm                        |
| Weight:        | 155 g                                   |
| Communication: | Wireless (Wi-Fi & Bluetooth)            |

Link/2500 Companion

Manage your estate via the MyNets portal my.nets.eu/portal

nets:

Nets Danmark A/S Lautrupbjerg 10 DK-2750 Ballerup Tel. +45 44 68 44 68 **nets.eu** 