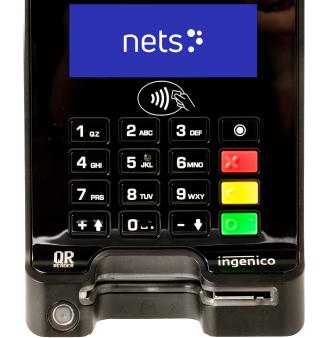

## self/4000 The all-in-one self-service terminal

## Key benefits:

- Ideal for parking, electric vehicle (EV) charging, and self-checkout
- All-in-one device (PIN pad + card reader + contactless reader)
- Best-in-class solution with color screen, sound alerts, and additional support for the visually-impaired
- Accepts all payment methods (including magstripe, EMV and NFC/Contactless and QR codes)
- Easy installation from front or rear, with no commissioning required

## Technical Data:

- Fully PCI PTS 5.x certified
- Integration via Ethernet, USB and RS232
- 2.27" color IPS display (640 x 240)
- Backlit keys on mechanical keyboard
- IP44 / IK09
- 9-16 V DC
- 620 grams
- 107 mm (H) x 85 mm (W) x 110 mm (D)