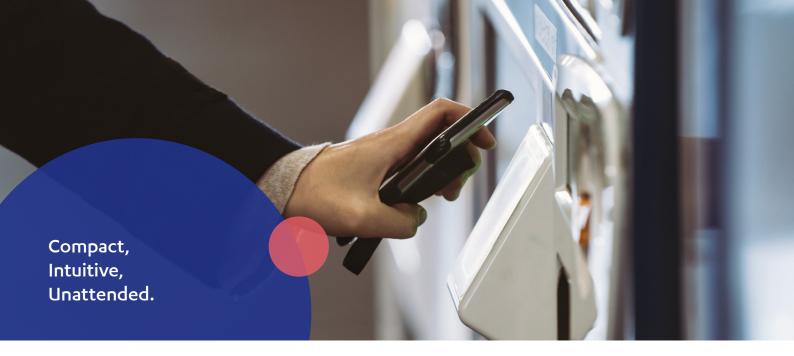

## self/4000 The all-in-one self-service terminal

## Key benefits:

- Ideal for parking, electric vehicle (EV) charging, and self-checkout
- All-in-one device (PIN pad + card reader + contactless reader)
- Best-in-class solution with color screen, sound alerts, and additional support for the visually-impaired
- Accepts all payment methods (including magstripe, EMV and NFC/Contactless and QR codes)
- Easy installation from front or rear, with no commissioning required